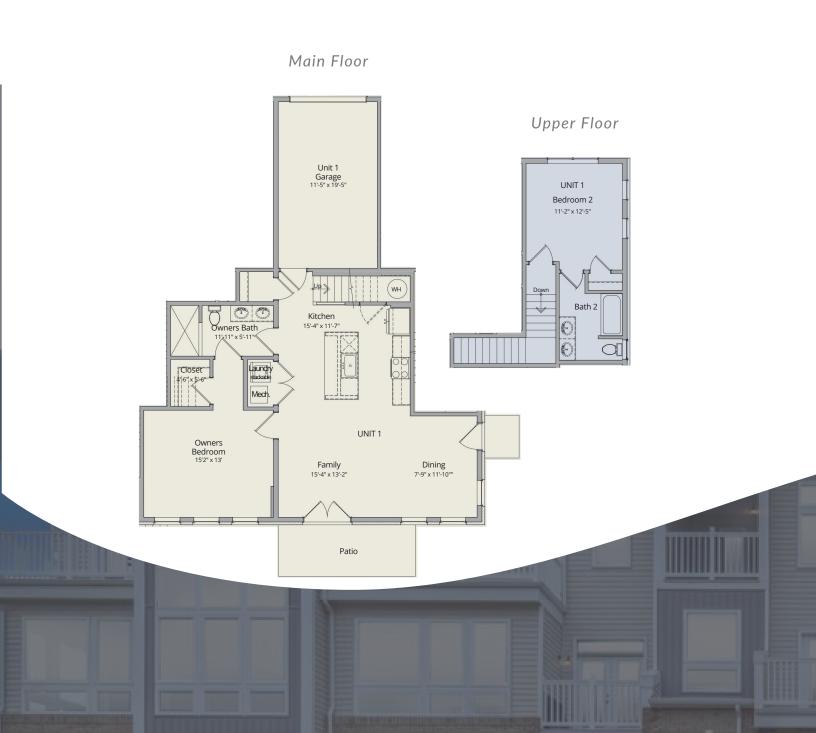

#### 1,235 SQ FT| 2 BR 2BA

# SEDONA

This thoughtfully planned layout offers a unique design, with all amenities on the main level for easy, single-floor living. Venture up to the second floor to discover a second bedroom complete with its own full bath. Each of these end units are located on the ground level, with easy access to your private garage, and is complemented by a ground-level private patio where you can relax with a morning coffee, bask in the sun, or enjoy evening breezes.