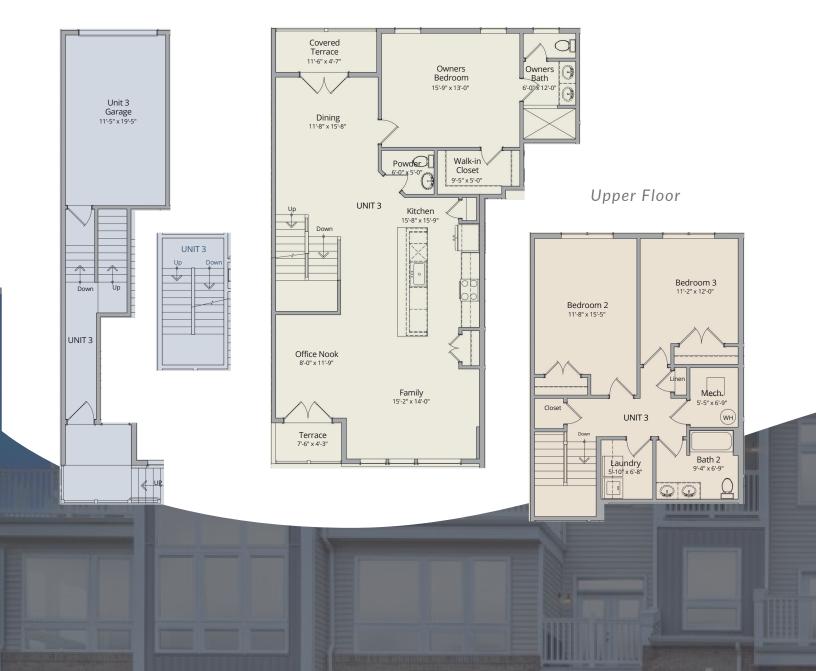

# **ASPEN**

Located on the third and fourth floors, this remarkable plan offers two inviting terraces making the most of your outdoor surroundings, and the convenience of a main level master bedroom complete with a full bath and a walk-in closet. Two well-appointed bedrooms on the second level ensure privacy and comfort, while the laundry area on this level adds convenience to your daily routine. The kitchen boasts a stunning 12-foot island, which serves as a focal point for both meal preparation and casual dining.