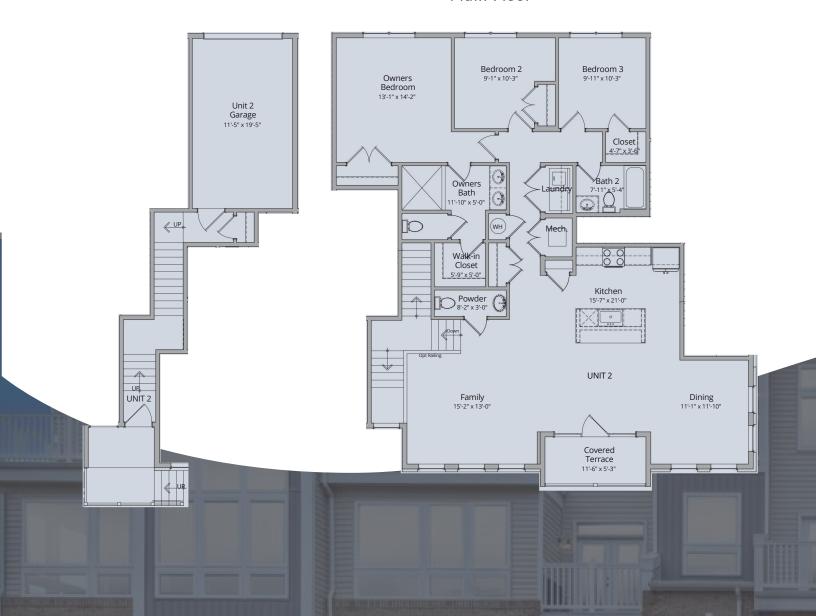

#### 2,222 SQ FT | 3 BR 2.5 BA

# **ASPEN**

Located on the third and fourth floors, this remarkable plan offers two inviting terraces making the most of your outdoor surroundings, and the convenience of a main level master bedroom complete with a full bath and a walk-in closet. Two well-appointed bedrooms on the second level ensure privacy and comfort, while the laundry area on this level adds convenience to your daily routine. The kitchen boasts a stunning 12-foot island, which serves as a focal point for both meal preparation and casual dining.