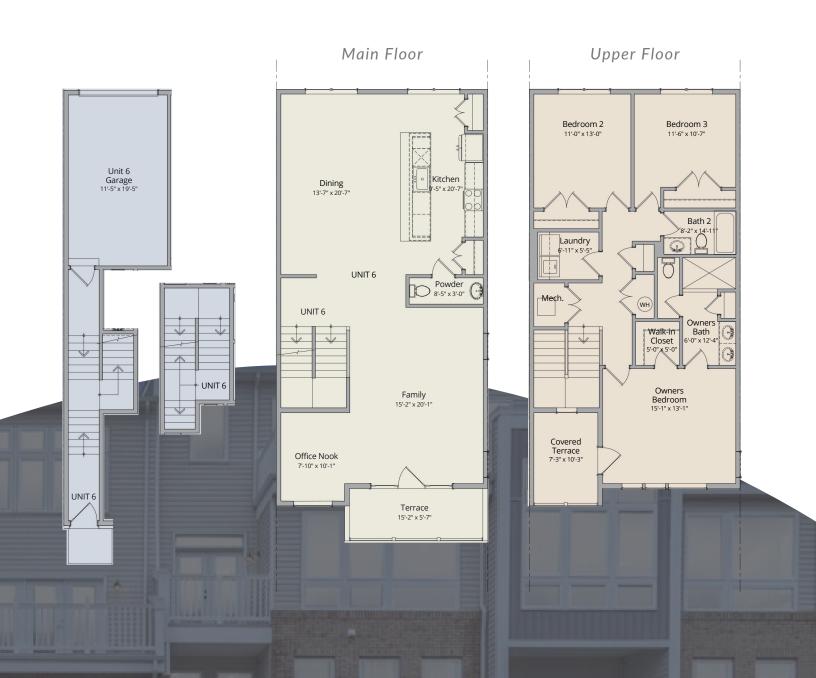

# 2,242 SQ FT | 3 BR 2.5 BA ESTES PARK

This plan is situated on the third and fourth floor. With a spacious main living area, a versatile nook, a remarkable 12-foot kitchen island that provides ample space for meal preparation, this condo is a haven of comfort and style. Featuring two outdoor terraces to enjoy the scenic surroundings, it seamlessly extends the living space and allows you to enjoy the outdoors. The first terrace is a spacious, covered extension of the family room, perfect for entertaining, dining, or simply enjoying the fresh air. The second terrace, accessible from the master suite, provides a more private retreat where you can wake up to serene views and unwind in the tranquility of your surroundings.