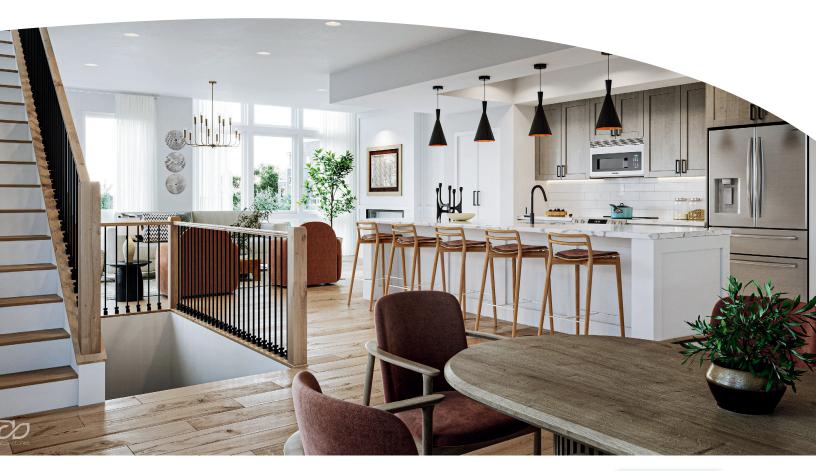

ntamed splendor of the Alaskan wilderness. This design concept encapsulates the idea of bringing the natural beauty of the wilderness into your living space, creating a space that feels both daring and refined, mirroring the rugged yet majestic landscapes of Denali.











# NICASIO

Picture yourself in the classic and modern color palette influenced by the timeless beauty of Nicasio, California. Nestled in the valley north of the redwoods, this area reflects a warm and golden ambiance, reminiscent of Northern California ranches. The palette exudes a sense of sophistication and elegance, blending classic and modern elements in perfect harmony. It creates an atmosphere that is both inviting and refined, capturing the rich heritage of Nicasio while embracing a contemporary sensibility.