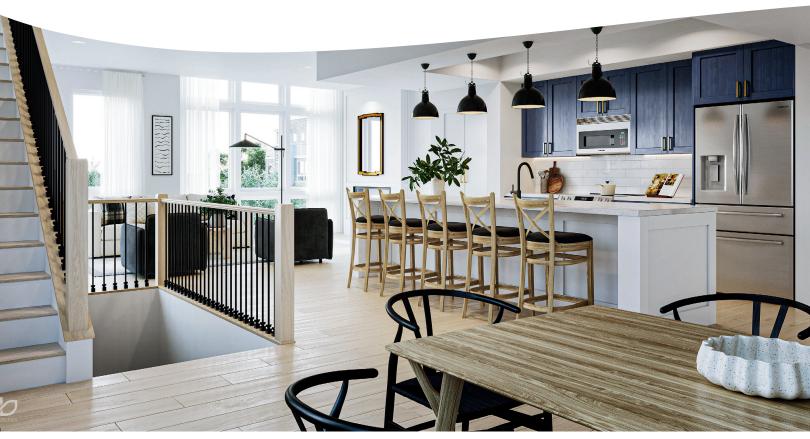

# TELLURIDE

This single-level, sprawling condo located on the second floor, has an open floor plan that seamlessly connects the living room, dining area, and kitchen. The numerous windows allow sunlight to flood the interior creating a warm and inviting atmosphere. The covered terrace nestled in the heart of the living area seamlessly merges indoor and outdoor living. This unit embodies the essence of one-level living at its finest.