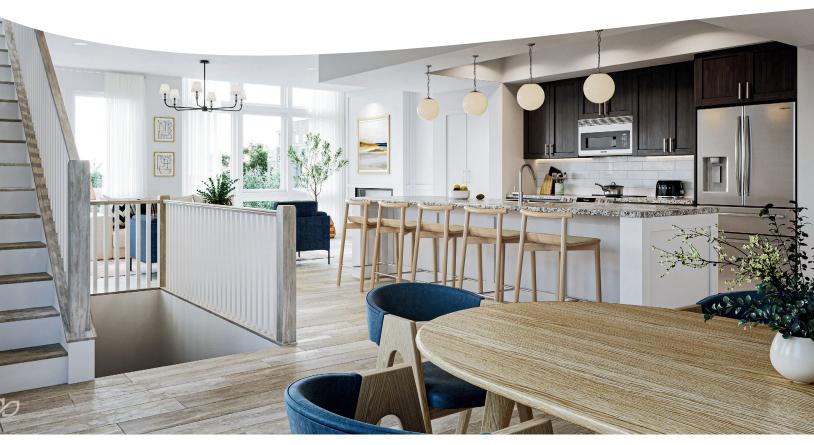

light and creates an ambiance of airiness and sophistication. The second level is dedicated to the bedrooms, convenient central laundry area, a spacious loft, and three terraces. The master suite boasts its own private terrace, and an additional bedroom has access to a second private terrace providing the opportunity for relaxation and taking in the surroundings. This unit is truly a grand living space.



# SHENANDOAH

Indulge in the serene and enduring color palette influenced by the charm of Shenandoah, Virginia. The colors evoke a sense of tradition, sophistication, and timelessness, creating an atmosphere that is both conservative and classic. These hues provide a calming and elegant backdrop that will stand the test of time, offering an enduring and tranquil ambiance in any space.









# VERDE

Envision yourself within the soothing colors and contemporary patterns influenced by the beauty of Verde, Arizona. These fresh and new-age designs and shades create an ambiance that feels both modern and rejuvenating, offering a unique and invigorating experience in any setting.









Immerse yourself in the luxurious and inviting colors inspired by the captivating landscape of Acadia, Maine. The rich hues create a warm and comfortable atmosphere, evoking a sense of coziness and contentment that envelops you in a soothing embrace.









# ZION

Picture yourself immersed in the sophisticated luxury inspired by the beauty of Zion, Utah. The color palette here is bright and light, offering a modernized twist on traditional elegance. This approach lends a sense of refine