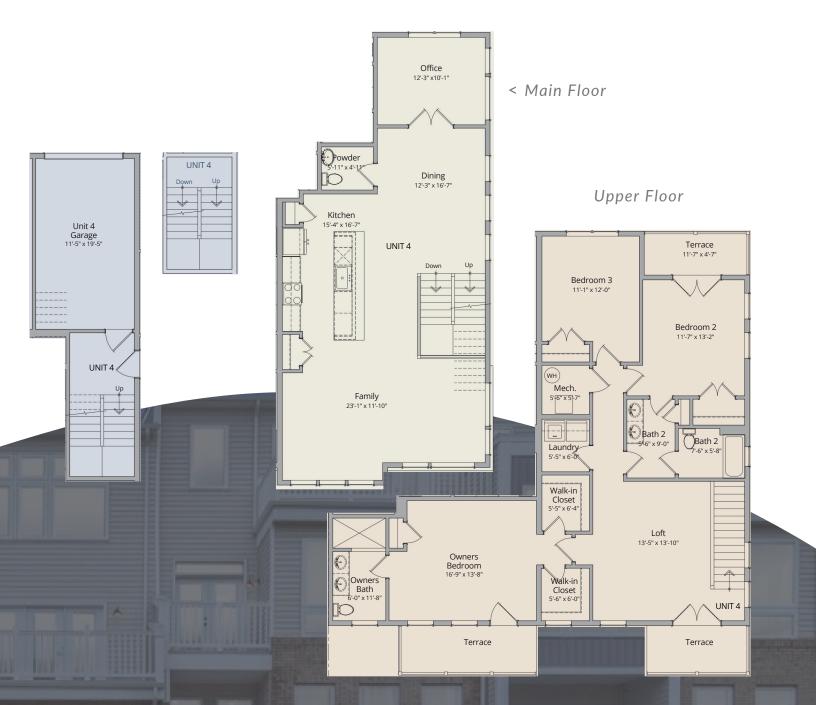

# NAPA

This impressive end unit condo, located on the third and fourth floors, is a true embodiment of luxury and style. Featuring a spacious kitchen with a magnificent 12-foot island, a dedicated office space, and an abundance of windows that fill the condo with natural light and creates an ambiance of airiness and sophistication. The second level is dedicated to the bedrooms, convenient central laundry area, a spacious loft, and three terraces. The master suite boasts its own private terrace, and an additional bedroom has access to a second private terrace providing the opportunity for relaxation and taking in the surroundings. This unit is truly a grand living space.