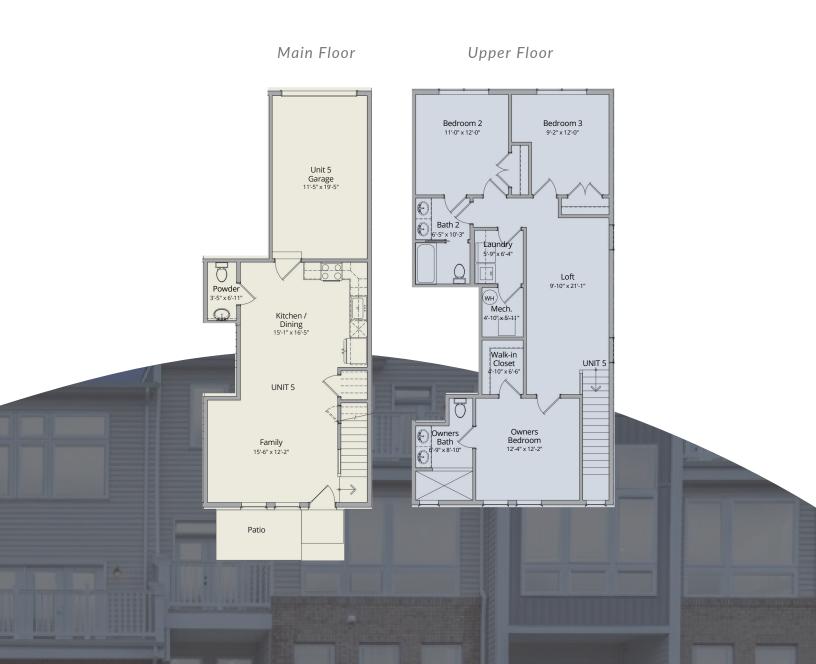

#### 2,527 SQ FT | 3 BR 2.5 BA

# NAPA

This impressive end unit condo, located on the third and fourth floors, is a true embodiment of luxury and style. Featuring a spacious kitchen with a magnificent 12-foot island, a dedicated office space, and an abundance of windows that fill the condo with natural light and creates an ambiance of airiness and sophistication. The second level is dedicated to the bedrooms, convenient central laundry area, a spacious loft, and three terraces. The master suite boasts its own private terrace, and an additional bedroom has access to a second private terrace providing the opportunity for relaxation and taking in the surroundings. This unit is truly a grand living space.