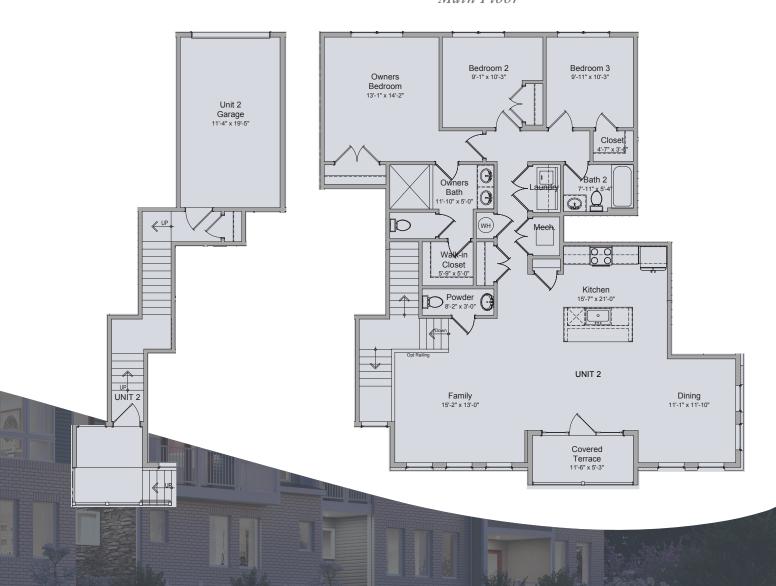

### ASPEN

Located on the third and fourth floors, this remarkable plan offers two inviting terraces making the most of your outdoor surroundings, and the convenience of a main level master bedroom complete with a full bath and a walk-in closet. Two well-appointed bedrooms on the second level ensure privacy and comfort, while the laundry area on this level adds convenience to your daily routine. The kitchen boasts a stunning 12-foot island, which serves as a focal point for both meal preparation and casual dining.