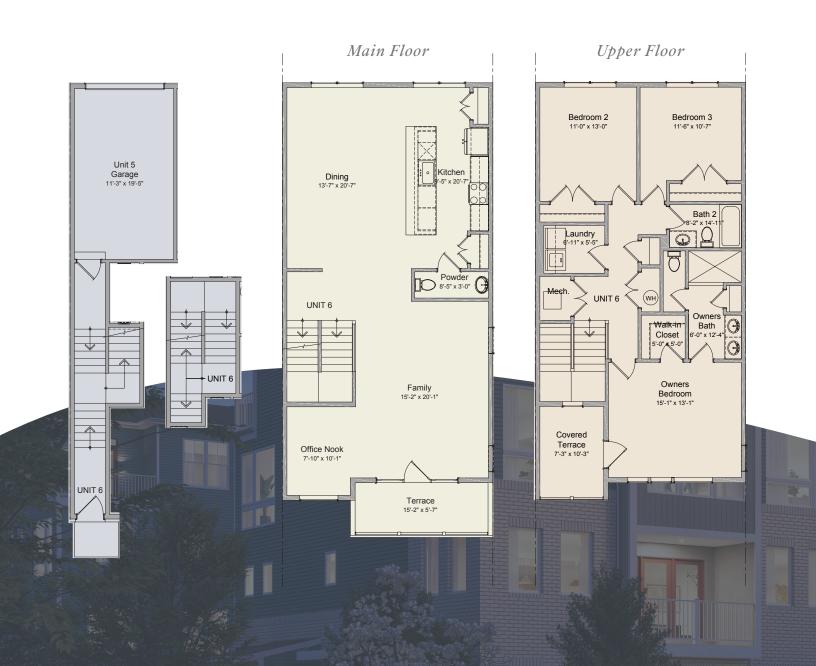

both meal preparation and casual dining.

#### Main Floor



#### 2,242 SQ FT | 3 BR 2.5 BA

### ESTES PARK

This plan is situated on the third and fourth floor. With a spacious main living area, a versatile nook, a remarkable 12-foot kitchen island that provides ample space for meal preparation, this condo is a haven of comfort and style. Featuring two outdoor terraces to enjoy the scenic surroundings, it seamlessly extends the living space and allows you to enjoy the outdoors. The first terrace is a spacious, covered extension of the family room, perfect for entertaining, dining, or simply enjoying the fresh air. The second terrace, accessible from the master suite, provides a more private retreat where you can wake up to serene views and unwind in the tranquility of your surroundings.



#### 1,774 SQ FT | 3 BR 2.5 BA

### TELLURIDE

This single-level, sprawling condo located on the second floor, has an open floor plan that seamlessly connects the living room, dining area, and kitchen. The numerous windows allow sunlight to flood the interior creating a warm and inviting atmosphere. The covered terrace nestled in the heart of the living area seamlessly merges indoor and outdoor living. This unit embodies the essence of one-level living at its finest.

#### Main Floor



#### 1,590 SQ FT | 3 BR 2.5 BA

### JUNEAU

Located on the ground level, this unit offers easy access to your private garage. The main floor boasts a large and inviting living room, dining area, and kitchen that seamlessly blend together. All three bedrooms are on the second level with the laundry room ce