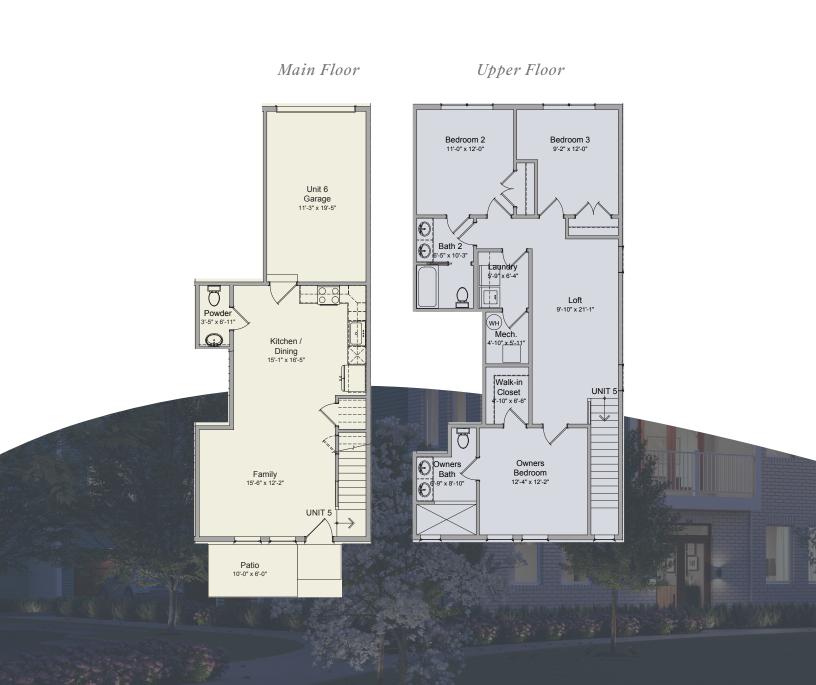

### JUNEAU

Located on the ground level, this unit offers easy access to your private garage. The main floor boasts a large and inviting living room, dining area, and kitchen that seamlessly blend together. All three bedrooms are on the second level with the laundry room centrally located making it easy to keep up with household chores without the need to navigate stairs. This condo features a versatile loft space, which can be customized to suit anyone's needs. The private patio provides a serene escape just steps from your living space.