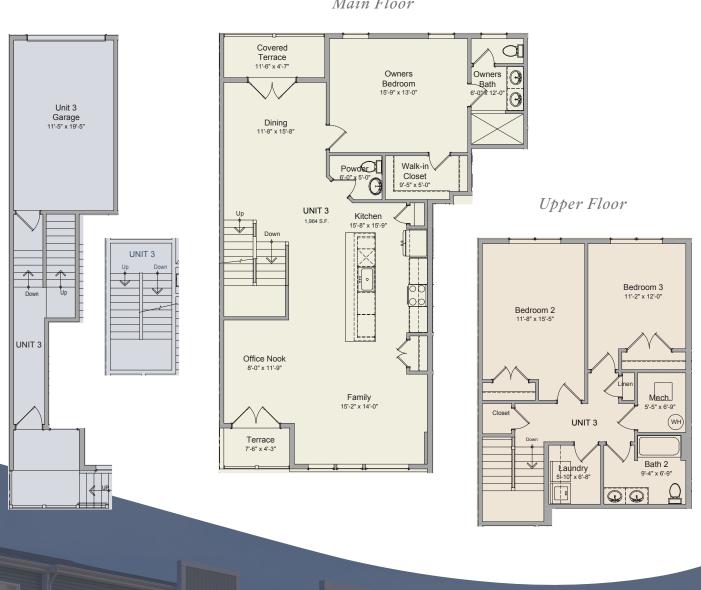

### ASPEN

Located on the third and fourth floors, this remarkable plan offers two inviting terraces making the most of your outdoor surroundings, and the convenience of a main level master bedroom complete with a full bath and a walk-in closet. Two well-appointed bedrooms on the second level ensure privacy and comfort, while the laundry area on this level adds convenience to your daily routine. The kitchen boasts a stunning 12-foot island, which serves as a focal point for both meal preparation and casual dining.