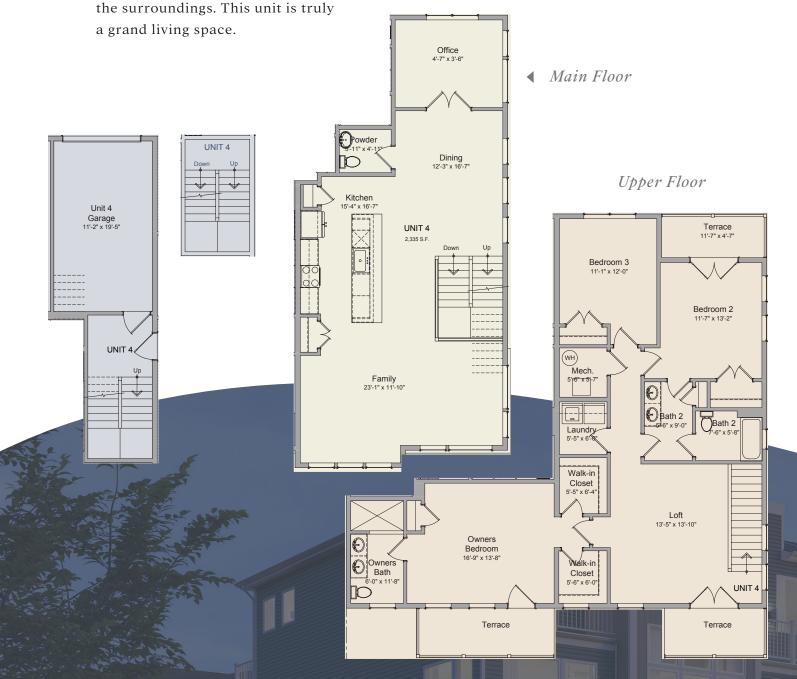

### NAPA

This impressive end unit condo, located on the third and fourth floors, is a true embodiment of luxury and style. Featuring a spacious kitchen with a magnificent 12-foot island, a dedicated office space, and an abundance of windows that fill the condo with natural light and creates an ambiance of airiness and sophistication. The second level is dedicated to the bedrooms, convenient central laundry area, a spacious loft, and three terraces. The master suite boasts its own private terrace, and an additional bedroom has access to a second private terrace providing the opportunity for relaxation and taking in