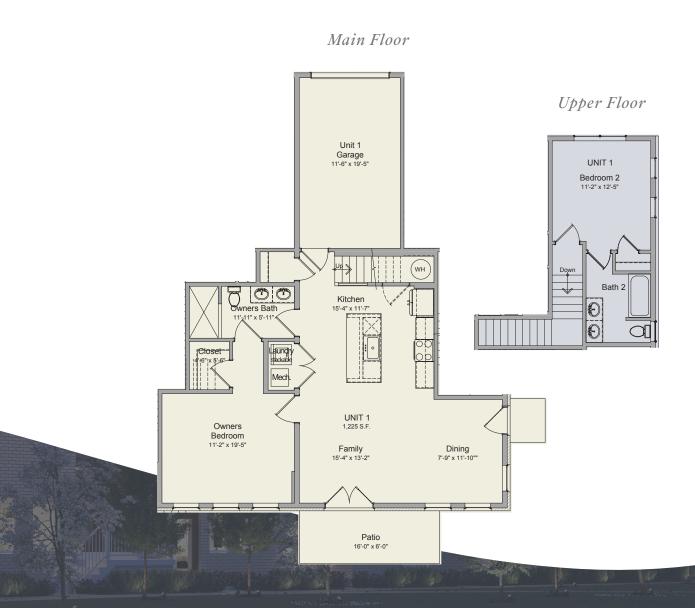

### SEDONA

This thoughtfully planned layout offers a unique design, with all amenities on the main level for easy, single-floor living. Venture up to the second floor to discover a second bedroom complete with its own full bath. Each of these end units are located on the ground level, with easy access to your private garage, and is complemented by a ground-level private patio where you can relax with a morning coffee, bask in the sun, or enjoy evening breezes.