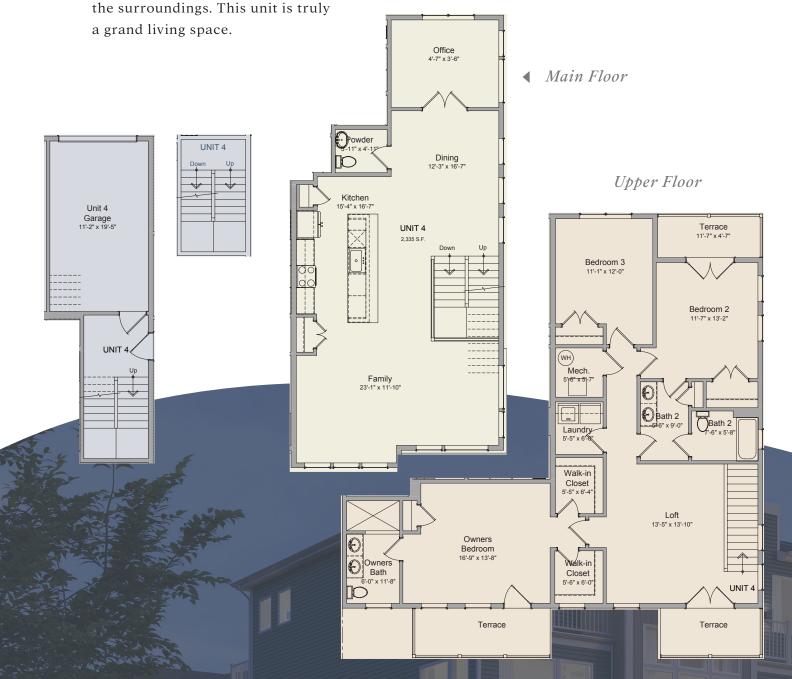

## 2,527 SQ FT | 3 BR 2.5 BA

## NAPA

This impressive end unit condo, located on the third and fourth floors, is a true embodiment of luxury and style. Featuring a spacious kitchen with a magnificent 12-foot island, a dedicated office space, and an abundance of windows that fill the condo with natural light and creates an ambiance of airiness and sophistication. The second level is dedicated to the bedrooms, convenient central laundry area, a spacious loft, and three terraces. The master suite boasts its own private terrace, and an additional bedroom has access to a second private terrace providing the opportunity for relaxation and taking in