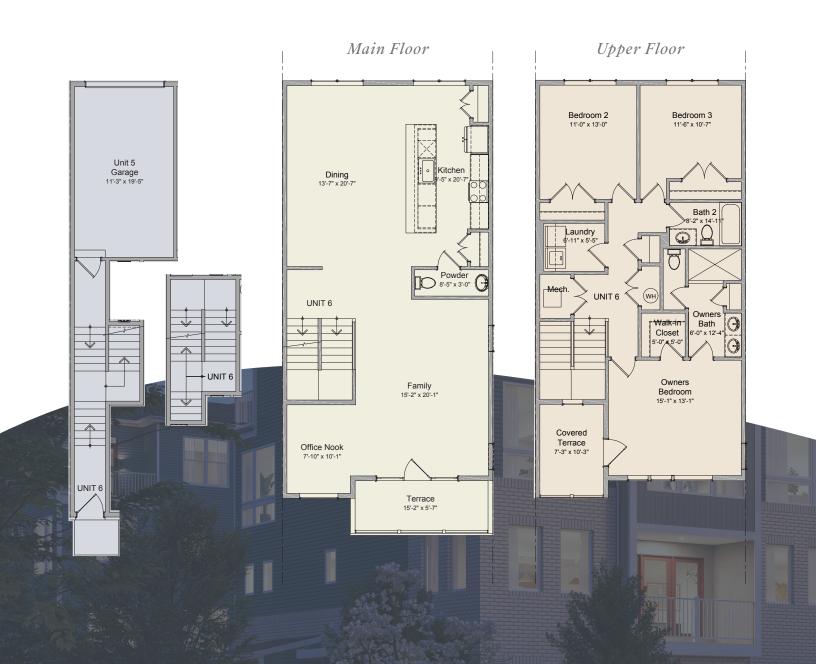

## 2,242 SQ FT | 3 BR 2.5 BA

## ESTES PARK

This plan is situated on the third and fourth floor. With a spacious main living area, a versatile nook, a remarkable 12-foot kitchen island that provides ample space for meal preparation, this condo is a haven of comfort and style. Featuring two outdoor terraces to enjoy the scenic surroundings, it seamlessly extends the living space and allows you to enjoy the outdoors. The first terrace is a spacious, covered extension of the family room, perfect for entertaining, dining, or simply enjoying the fresh air. The second terrace, accessible from the master suite, provides a more private retreat where you can wake up to serene views and unwind in the tranquility of your surroundings.